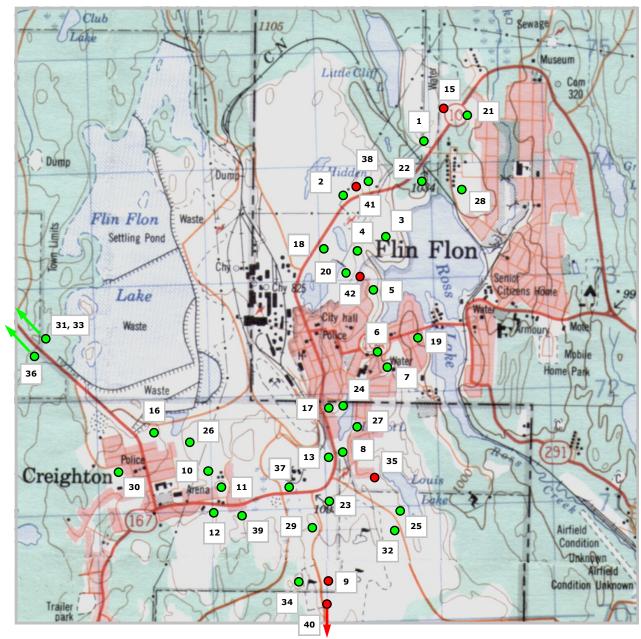

Map 1: Green circles indicate areas treated 2000 through 2014.

Red circles indicate areas treated in 2015.

1: Balsam, 2: Rock Cut, 3: Second Valley North, 4: Second Valley West, 5: First Avenue, 6: Hiawatha, 7: Grandview, 8: Hapnot, 9: Phantom, 10: Knight North, 11: Knight, 12: Pizza, 13: South Main, 15: Esso, 16: Creighton North, 17: Super K, 18: Triple Seven, 19: Market, 20: Reservoir Hill, 21: Lancaster, 22: Railroad, 23: Phantom North, 24: Hapnot North, 25: Louis, 26: Creighton East, 27: South Hudson, 28: Roche, 29: Phantom Northwest, 30: Red Mountain, 31: Hilary, 32: Golf, 33: Sand Bar, 34: Driving Range, 35: Icehouse, 36: Creighton Creek, 37: Headframe, 38: Rock Cut North, 39: Larson, 40: Soccer, 41: Rock Cut Middle, 42: Linda.